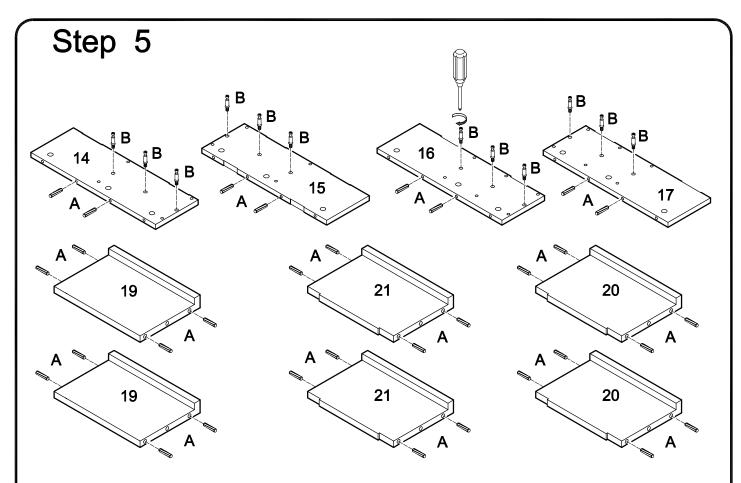

The hardware quantities listed above are required for proper assembly. Some extra hardware may also have been included.

Screw cam bolts (B) and insert dowels (A) into panels (14,15,16,17). Insert dowels (A) into shelves (19,20,21).